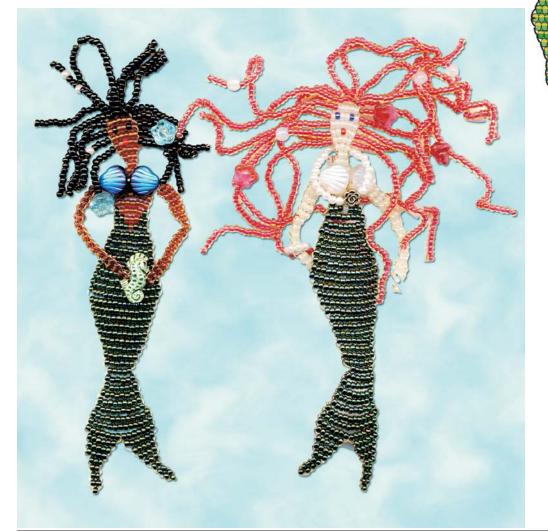

## **Options**:

- **Make into a pin** by wiring a #38-201 5/8" bar pin to the back of the project, directly behind the bodice. This will hide the wire nicely.
- **Glue a magnet to** the back using #30-570 round magnet or #30-590 rectangular magnet. Try epoxy for gluing.
- **Turn into an ornament** by making a loop at the top using wire. Or, attach a #34-223 Ear Wire for an easy way to hang!
- **Give your mermaid jewels!** String a tiny pearl bracelet or necklace using #27-221 2.5mm Imitation Pearls.
- Add flowers and beads to her hair by stringing in assorted flower beads when stringing beads for hair.
- **Have her hold a charm:** Sea Shell- #44-430, Starfish-#443437, Sea Horse Charm-#44-436, or a Fish- 44-417.
- For darker skin, try #20-228-112 Smoky Topaz